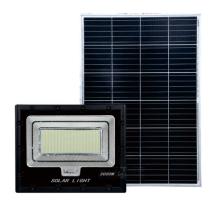

# PRODUCT SPECIFICATION

| Model            | 0293C3000-01           |
|------------------|------------------------|
| LED Lamp         | 5730 LED 1000PCS 6000K |
| Solar Panel      | 6V 90W Polycrystalline |
| Battery Type     | LiFePO4 3.2V 65AH      |
| Charging Time    | 6-8 Hours              |
| Discharging Time | 30-36 Hours            |
| Led              | 160lm/w                |
| Material         | HIPS                   |
| Product Size     | 550*440*121.7mm        |
| Warranty         | 3 Years                |
|                  |                        |