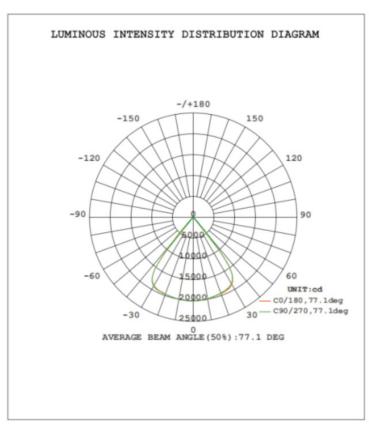

*Zhongshan ALLTOP Lighting CO., LTD**









# **INSTALLATION DIMENSION**

# **INSTALLATION DIMENSION**



# **INSTALLATION METHOD**



www.alltopgroup.com

**Zhongshan ALLTOP Lighting CO., LTD** 

Fuqing Road2, Yongxing Industrial Park, Henglan, Zhongshan, Guangdong, P.R.C







5/7



# OFF-GRID SOLAR FLOOD LIGHT 3000W

50% charging

efficiency X

# **USER GUIDE**



75% charging

efficiency

Make sure the solar panels are installed at the correct



#### Tips:

100% charging

efficiency

- 1.Installation direction of the solar panel is 5-10 degrees south to west, an angle of 35 degrees with the horizontal place.
- 2. Please install the solar panel in the sun direction to avoid affecting the power generation efficiency.
- 3. Please ensure the installation is stable.

# LIGHTING DATA





### www.alltopgroup.com

**Zhongshan ALLTOP Lighting CO., LTD** 







# PRODUCT SPECIFICATION



# CERTIFICATIONS OF PRODUCTS











### www.alltopgroup.com

**Zhongshan ALLTOP Lighting CO., LTD**