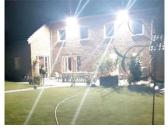

# **OFF-GRID SOLAR FLOOD LIGHT** 3000W

This floodlight has a new waterproof design housing that can handle all weather conditions and can easily handle all kinds of outdoor weather.

- Fully programmable via solar controller and photo control
- Built-in battery and solar controller
- Advanced new LiFePO4 battery lasts at least 2000 charge cycles and will last three nights with one day charge
- It is suitable for Building facade, Large gymnasium, Courtyard Villa Square park, bridge decoration, and billboard, etc.
- Dimensions(L\*W\*H): 550\*440\*121.7mm































www.alltopgroup.com









# PRODUCT SPECIFICATION



| Model            | 0293C3000-01           |
|------------------|------------------------|
| LED Lamp         | 5730 LED 1000PCS 6000K |
| Solar Panel      | 6V 90W Polycrystalline |
| Battery Type     | LiFePO4 3.2V 65AH      |
| Charging Time    | 6-8 Hours              |
| Discharging Time | 30-36 Hours            |
| Led              | 160lm/w                |
| Material         | HIPS                   |
| Product Size     | 550*440*121.7mm        |
| Warranty         | 3 Years                |
|                  |                        |

# PRODUCT DETAILS



# www.alltopgroup.com

**Zhongshan ALLTOP Lighting CO., LTD** 









# PRODUCT ADVANTAGE



# • High Brightness 160LM/W

Moisture-proof and waterproof, high qual