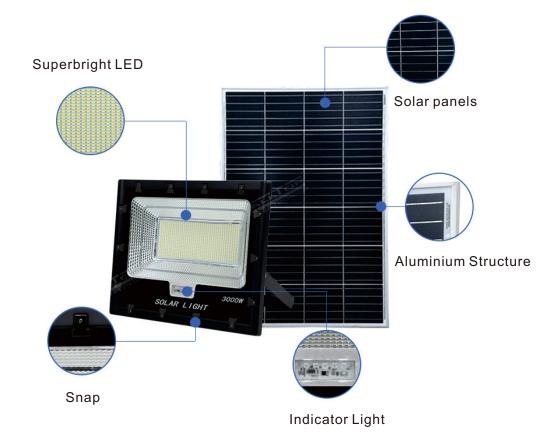

# PRODUCT DETAILS

# • High Brightness 160LM/W

Moisture-proof and waterproof, high quality LED lamp bead has a wide lighting range.

### • Efficient Solar Panel

High quality polycrystalline silicon material, high charging efficiency, long lifespan

# Larger Capacity Battery

Long battery lifespan and more durale, can save up to 80% electricity.even use in the -20  $^{\circ}$ C ~65  $^{\circ}$ C area.

# • Adjustable Angle

180° can be adjusted at any angle for easier installation and is suitable for use in any location.

www.alltopgroup.com