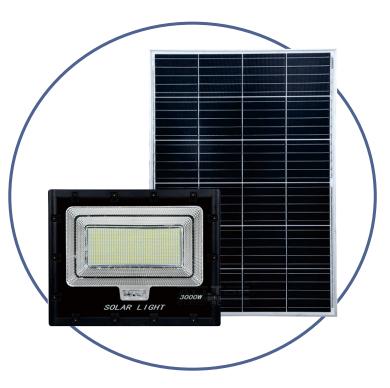

# **OFF-GRID SOLAR FLOOD LIGHT** 3000W

This floodlight has a new waterproof design housing that can handle all weather conditions and can easily handle all kinds of outdoor weather.

- Fully programmable via solar controller and photo control
- Built-in battery and solar controller
- Advanced new LiFePO4 battery lasts at least 2000 charge cycles and will last three nights with one day charge
- It is suitable for Building facade, Large gymnasium, Courtyard Villa Square park, bridge decoration, and billboard, etc.
- Dimensions(L\*W\*H): 550\*440\*121.7mm

# PRODUCT SPECIFICATION

| Model            | 0293C3000-01           |
|------------------|------------------------|
| LED Lamp         | 5730 LED 1000PCS 6000K |
| Solar Panel      | 6V 90W Polycrystalline |
| Battery Type     | LiFePO4 3.2V 65AH      |
| Charging Time    | 6-8 Hours              |
| Discharging Time | 30-36 Hours            |
| Led              | 160lm/w                |
| Material         | HIPS                   |
| Product Size     | 550*440*121.7mm        |
| Warranty         | 3 Years                |
|                  |                        |