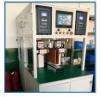

#### No. 3 Precision Welding Machine

Fully automatic precision welding machine can ensure that every battery can be welded firmly to prevent the danger of short circuit or power failure

#### No. 4 Aging Test Machine

every battery pack need to thorough charging and discharging test by the aging test machine to keep 100% qualified