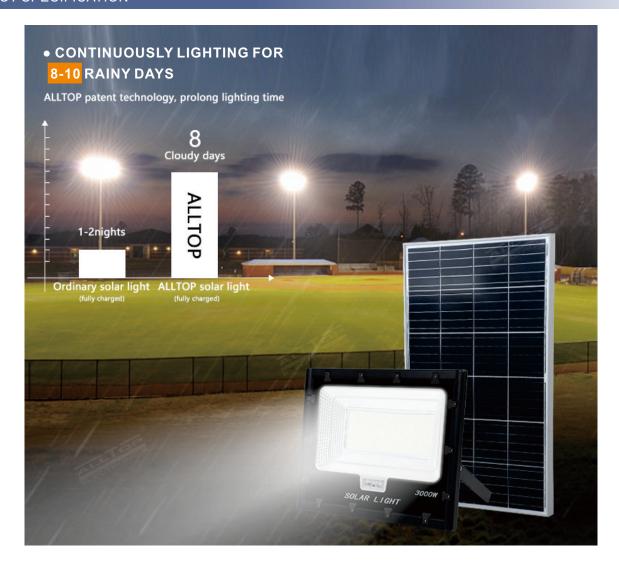

# **OFF-GRID SOLAR FLOOD LIGHT** 3000W

This floodlight has a new waterproof design housing that can handle all weather conditions and can easily handle all kinds of outdoor weather.

- Fully programmable via solar controller and photo control
- Built-in battery and solar controller
- Advanced new LiFePO4 battery lasts at least 2000 charge cycles and will last three nights with one day charge
- It is suitable for Building facade, Large gymnasium, Courtyard Villa Square park, bridge decoration, and billboard, etc.
- Dimensions(L\*W\*H): 550\*440\*121.7mm