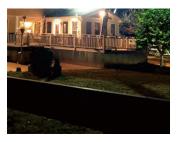

# **OFF-GRID SOLAR FLOOD LIGHT** 3000W

This floodlight has a new waterproof design housing that can handle all weather conditions and can easily handle all kinds of outdoor weather.

- Fully programmable via solar controller and photo control
- Built-in battery and solar controller
- Advanced new LiFePO4 battery lasts at least 2000 charge cycles and will last three nights with one day charge
- It is suitable for Building facade, Large gymnasium, Courtyard Villa Square park, bridge decoration, and billboard, etc.
- Dimensions(L\*W\*H): 550\*440\*121.7mm