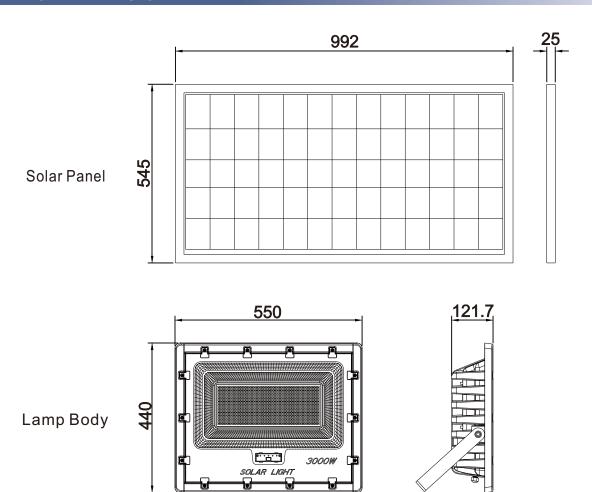

# **INSTALLATION DIMENSION**

# **OFF-GRID SOLAR FLOOD LIGHT** 3000W

This floodlight has a new waterproof design housing that can handle all weather conditions and can easily handle all kinds of outdoor weather.

- Fully programmable via solar controller and photo control
- Built-in battery and solar controller
- Advanced new LiFePO4 battery lasts at least 2000 charge cycles and will last three nights with one day charge
- It is suitable for Building facade, Large gymnasium, Courtyard Villa Square park, bridge decoration, and billboard, etc.
- Dimensions(L\*W\*H): 550\*440\*121.7mm

# PRODUCT SPECIFICATION

| Model            | 0293C3000-01           |
|------------------|------------------------|
| LED Lamp         | 5730 LED 1000PCS 6000K |
| Solar Panel      | 6V 90W Polycrystalline |
| Battery Type     | LiFePO4 3.2V 65AH      |
| Charging Time    | 6-8 Hours              |
| Discharging Time | 30-36 Hours            |
| Led              | 160lm/w                |
| Material         | HIPS                   |
| Product Size     | 550*440*121.7mm        |
| Warranty         | 3 Years                |
|                  |                        |