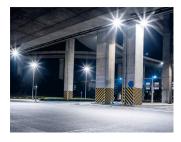

# **OFF-GRID SOLAR FLOOD LIGHT** 3000W

This floodlight has a new waterproof design housing that can handle all weather conditions and can easily handle all kinds of outdoor weather.

- Fully programmable via solar controller and photo control
- Built-in battery and solar controller
- Advanced new LiFePO4 battery lasts at least 2000 charge cycles and will last three nights with one day charge
- It is suitable for Building facade, Large gymnasium, Courtyard Villa Square park, bridge decoration, and billboard, etc.
- Dimensions(L\*W\*H): 550\*440\*121.7mm































www.alltopgroup.com









# PRODUCT SPECIFICATION



| Model            | 0293C3000-01           |
|------------------|------------------------|
| LED Lamp         | 5730 LED 1000PCS 6000K |
| Solar Panel      | 6V 90W Polycrystalline |
| Battery Type     | LiFePO4 3.2V 65AH      |
| Charging Time    | 6-8 Hours              |
| Discharging Time | 30-36 Hours            |
| Led              | 160lm/w                |
| Material         | HIPS                   |
| Product Size     | 550*440*121.7mm        |
| Warranty         | 3 Years                |
|                  |                        |

# PRODUCT DETAILS



# www.alltopgroup.com

**Zhongshan ALLTOP Lighting CO., LTD** 









# PRODUCT ADVANTAGE



# • High Brightness 160LM/W

Moisture-proof and waterproof, high qu