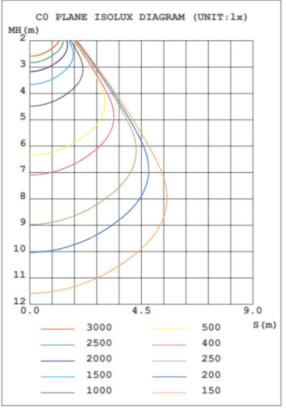

hongshan ALLTOP Lighting CO., LTD**









# **INSTALLATION DIMENSION**

# **INSTALLATION DIMENSION**



# **INSTALLATION METHOD**



www.alltopgroup.com

**Zhongshan ALLTOP Lighting CO., LTD** 

Fuqing Road2, Yongxing Industrial Park, Henglan, Zhongshan, Guangdong, P.R.C







5/7



# OFF-GRID SOLAR FLOOD LIGHT 3000W

50% charging

efficiency X

# **USER GUIDE**



75% charging

efficiency

Make sure the solar panels are installed at the correct



#### Tips:

100% charging

efficiency

- 1.Installation direction of the solar panel is 5-10 degrees south to west, an angle of 35 degrees with the horizontal place.
- 2. Please install the solar panel in the sun direction to avoid affecting the power generation efficiency.
- 3. Please ensure the installation is stable.

# LIGHTING DATA





### www.alltopgroup.com

**Zhongshan ALLTOP Lighting CO., LTD** 







# PRODUCT SPECIFICATION



# CERTIFICATIONS OF PRODUCTS











### www.alltopgroup.com

**Zhongshan ALLTOP Lighting CO., LTD**