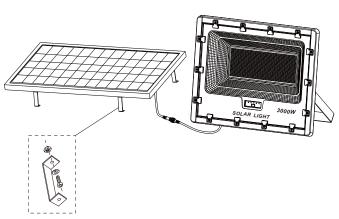

# • Adjustable Angle

180° can be adjusted at any angle for easier installation and is suitable for use in any location.

www.alltopgroup.com