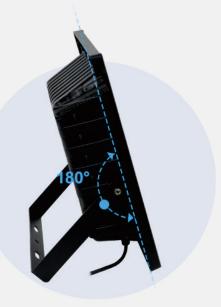

# • Adjustable Angle

180° can be adjusted at any angle for easier installation and is suitable for use in any location.

www.alltopgroup.com