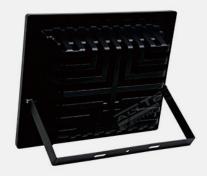

# **OFF-GRID SOLAR FLOOD LIGHT** 3000W

This floodlight has a new waterproof design housing that can handle all weather conditions and can easily handle all kinds of outdoor weather.

- Fully programmable via solar controller and photo control
- Built-in battery and solar controller
- Advanced new LiFePO4 battery lasts at least 2000 charge cycles and will last three nights with one day charge
- It is suitable for Building facade, Large gymnasium, Courtyard Villa Square park, bridge decoration, and billboard, etc.
- Dimensions(L\*W\*H): 550\*440\*121.7mm

# PRODUCT DETAILS