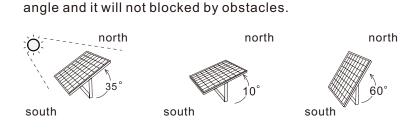

# **USER GUIDE**

75% charging

efficiency

Make sure the solar panels are installed at the correct

#### Tips:

100% charging

efficiency

- 1.Installation direction of the solar panel is 5-10 degrees south to west, an angle of 35 degrees with the horizontal place.
- 2. Please install the solar panel in the sun direction to avoid affecting the power generation efficiency.
- 3. Please ensure the installation is stable.